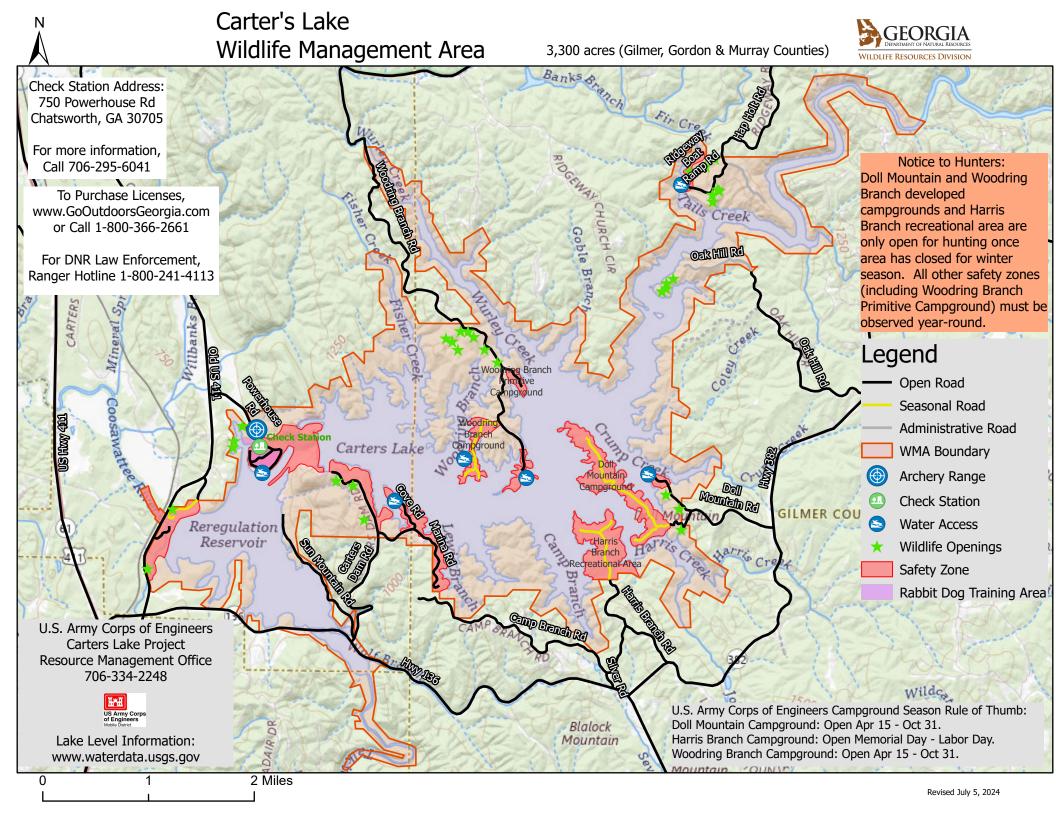

## Carter's Lake Wildlife Management Area 3,300 acres (Gilmer, Gordon & Murray Counties) Check Station Address: 750 Powerhouse Rd Chatsworth, GA 30705 For more information, Notice to Hunters: Call 706-295-6041 Doll Mountain and Woodring To Purchase Licenses, Branch developed www.GoOutdoorsGeorgia.com campgrounds and Harris Branch recreational area are or Call 1-800-366-2661 only open for hunting once Oak Hill Rd For DNR Law Enforcement, area has closed for winter Ranger Hotline 1-800-241-4113 season. All other safety zones (including Woodring Branch Primitive Campground) must be observed year-round. Legend Open Road Seasonal Road Administrative Road **WMA Boundary** Archery Range Doll Mountain Rd Check Station Water Access Wildlife Openings Safety Zone Rabbit Dog Training Area Imp Branch Rd U.S. Army Corps of Engineers Carters Lake Project Resource Management Office 706-334-2248 U.S. Army Corps of Engineers Campground Season Rule of Thumb: Doll Mountain Campground: Open Apr 15 - Oct 31. Harris Branch Campground: Open Memorial Day - Labor Day. Lake Level Information: Woodring Branch Campground: Open Apr 15 - Oct 31. www.waterdata.usgs.gov 2 Miles Revised July 5, 2024