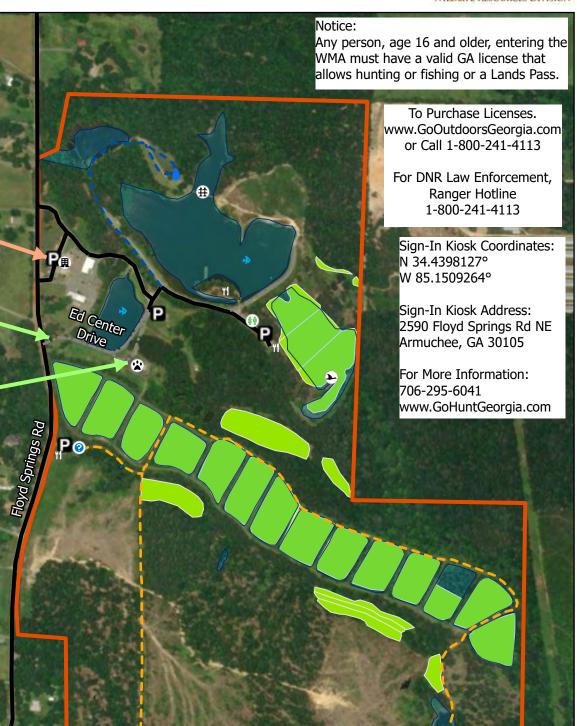

## Arrowhead Wildlife Management Area

Revised May 23, 2024

¬ Miles

## Arrowhead Wildlife Management Area

Fishing-Adults (18 years or older)
must be accompanied by a
child (17 years or younger) in
order to fish. Maximum of 2
adults per child.

Region 1 Office Game Management Fisheries Management

2650 Floyd Springs Rd Armuchee, GA 30105

Ed Center Drive is the access point for Education Center Visitors Only.

Arrowhead Regional Education Center

2592 Floyd Springs Rd Armuchee, GA 30105

- Aquatic Education Center
- Arrowhead Education Center
- Bathroom

.egend

- # Boardwalk
- Fishing Access
- Information Kiosk
- Picnic Area
- Regional Office
- ► Waterfowl Blind
- Wildlife Overlook
- Boundary
- Mobility Impaired Road
- -- No Vehicular Access Road
- Open Road
- Parking
- Trail (1.9 Miles)
  - Waterbody
  - Managed Opening