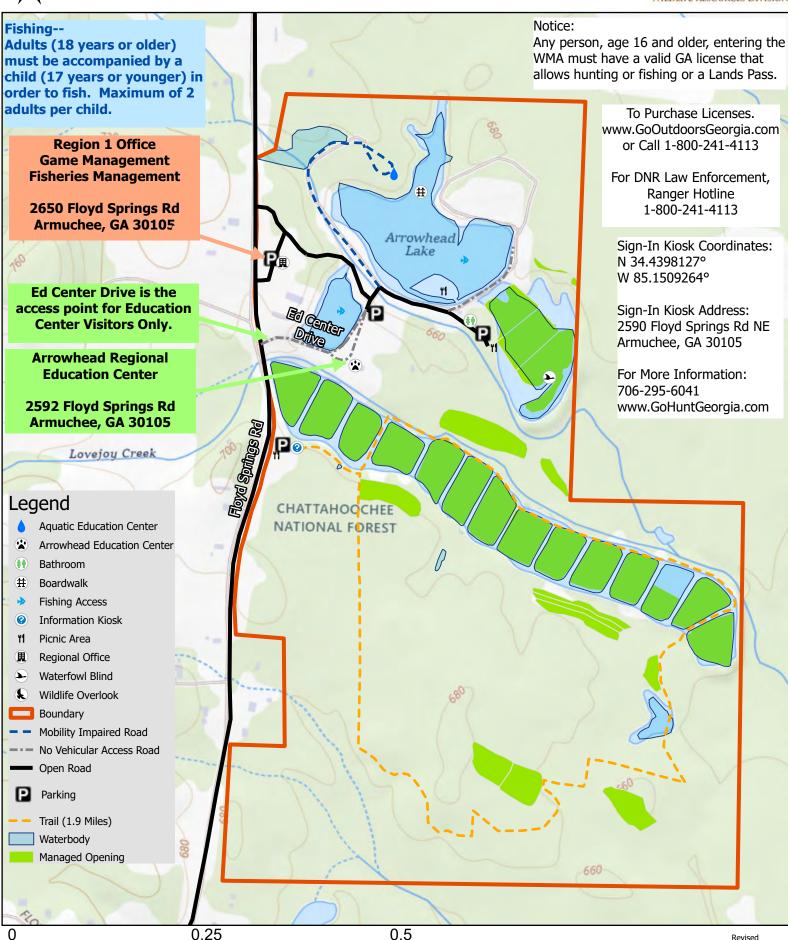

## Arrowhead Wildlife Management Area

Revised May 23, 2024

¬ Miles

## Arrowhead Wildlife Management Area

Fishing-Adults (18 years or older)
must be accompanied by a
child (17 years or younger) in
order to fish. Maximum of 2
adults per child.

Region 1 Office Game Management Fisheries Management

2650 Floyd Springs Rd Armuchee, GA 30105

Ed Center Drive is the access point for Education Center Visitors Only.

Arrowhead Regional Education Center

2592 Floyd Springs Rd Armuchee, GA 30105

- Aquatic Education Center
- Arrowhead Education Center
- Bathroom

.egend

- # Boardwalk
- Fishing Access
- Information Kiosk
- Picnic Area
- Regional Office
- ► Waterfowl Blind
- Wildlife Overlook
- Boundary
- Mobility Impaired Road
- -- No Vehicular Access Road
- Open Road
- Parking
- Trail (1.9 Miles)
  - Waterbody
  - Managed Opening