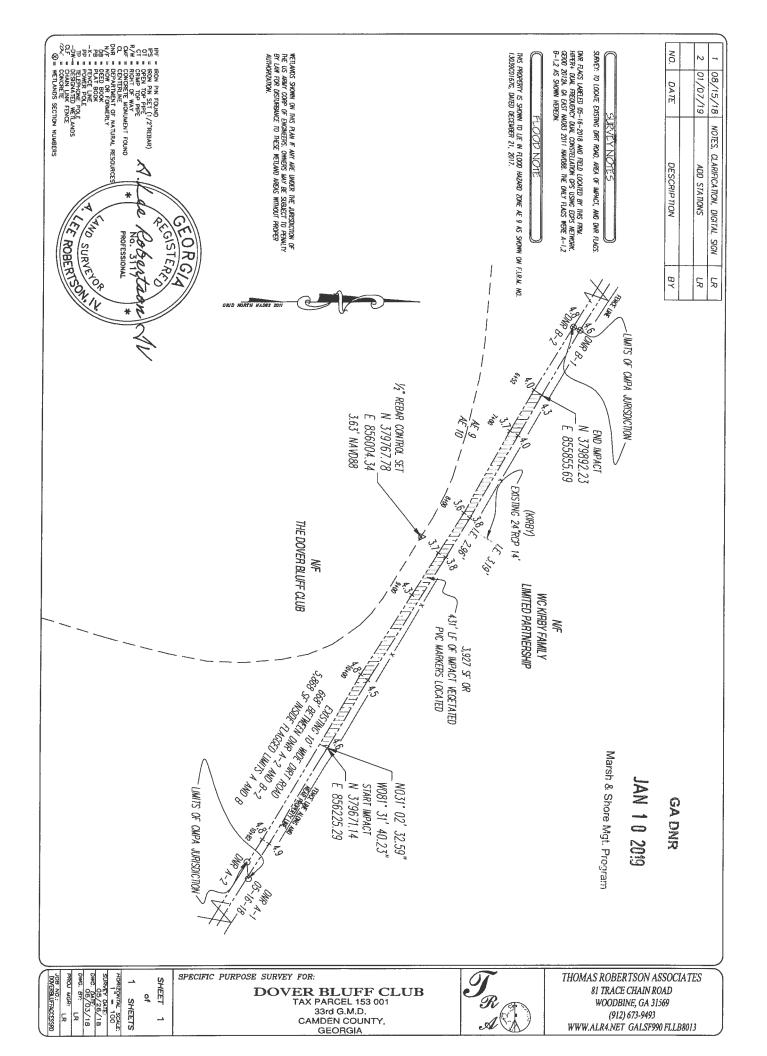

| offile of the main offile of the main offile of the main offile of the extension of the ext | Dover Bluff Club Access Road Improvement       Profile of the natural ground elevations at all stations surveyed. Repair segment is defined below |                                                                                                                 | Constructed design elevation- Approx 4.0 to 4.5 |  |                                                                                                                 | L 12" HDPE pipe location