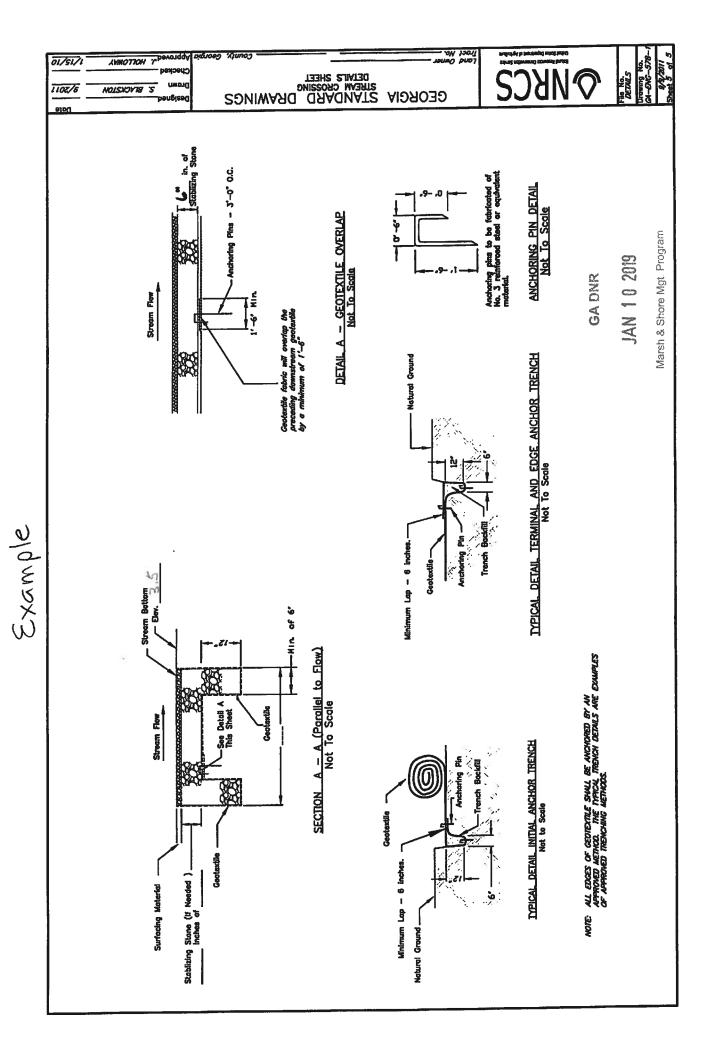

| offile of the main offile of the main offile of the main offile of the extension of the ext | Dover Bluff Club Access Road Improvement       Profile of the natural ground elevations at all stations surveyed. Repair segment is defined below |                                                                                                                 | Constructed design elevation- Approx 4.0 to 4.5 |  |                                                                                                                 | L 12" HDPE pipe location