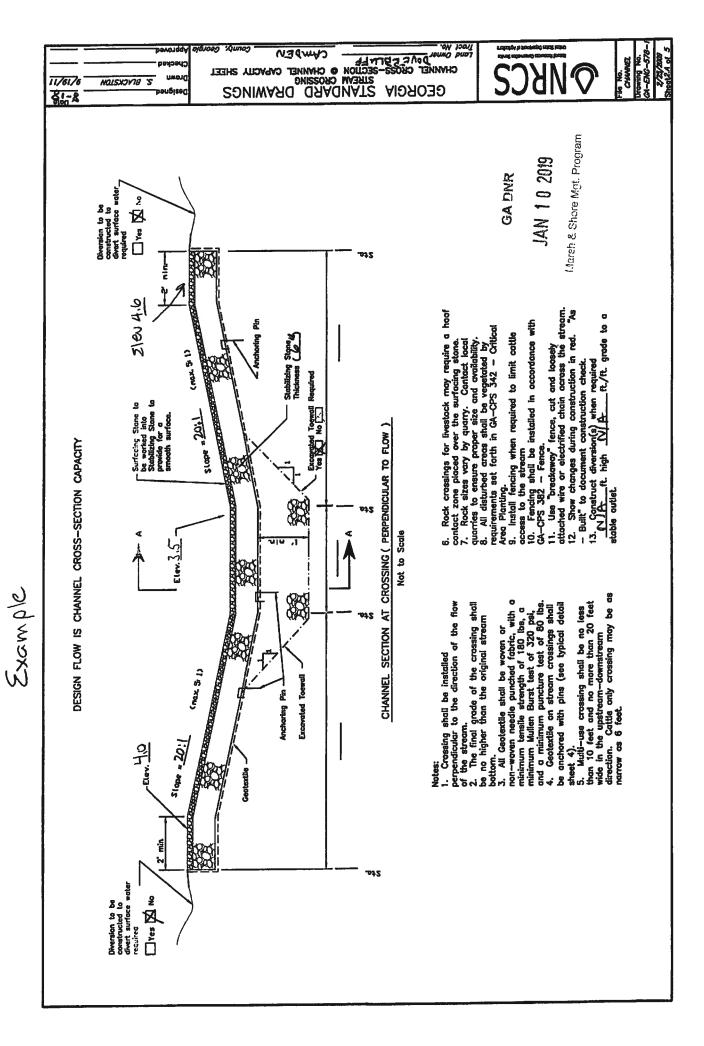

| offile of the main offile of the main offile of the main offile of the extension of the ext | Dover Bluff Club Access Road Improvement       Profile of the natural ground elevations at all stations surveyed. Repair segment is defined below |                                                                                                                 | Constructed design elevation- Approx 4.0 to 4.5 |  |                                                                                                                 | L 12" HDPE pipe location